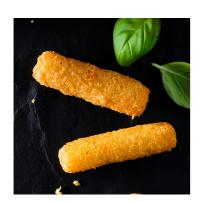

# **McCain** Battered Processed Part Skim Mozzarella Cheese **Product Sticks**

Crispy batter surrounds our delicious stick cooked to a wonderful golden colour.